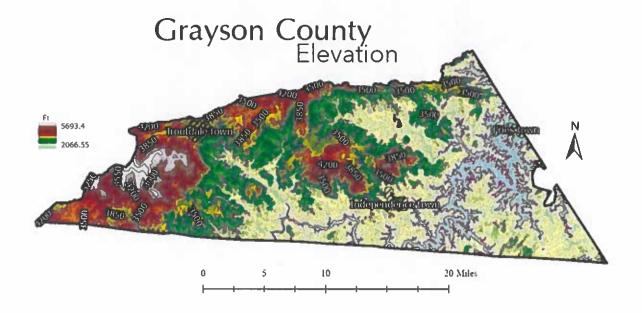

deliberations at the Planning Commission's August 20, 2024 meeting, the Commission unanimously recommended adoption of the proposed text amendment to the Board of Supervisors.

#### **BOARD OF SUPERVISORS ACTION**

Following the public hearing and deliberations at the Board's September 12, 2024 meeting, the Board should consider whether to adopt or deny the proposed amendment, or adopt the proposed amendment with changes; please note, intended changes to the amendment which may result in the regulations being more stringent than those reviewed by the Planning Commission may necessitate the amendments returning to the Planning Commission for further hearing, review, and recommendation. The Board may also defer action to a later date or continue the public hearing to a later specific date.





### **Grayson County**

Grayson County Board of Supervisors



Commonwealth of Virginia

### AN ORDINANCE OF GRAYSON COUNTY, VIRGINIA

### TO AMEND THE ZONING ORDINANCE TO ADOPT REGULATIONS FOR MOUNTAIN RIDGE CONSTRUCTION

**ARTICLE I. Purpose(s) and Authority.** 

**WHEREAS**, section 15.2-2204 *et.seq*. of the Code of Virginia (1950, as amended) established that any locality may, by ordinance, establish regulations on zoning and planning; and

WHEREAS, Code of Virginia, § 15.2-2295.1., Regulation of mountain ridge construction, authorizes the County to adopt regulations concerning the development along mountain ridges; and

**WHEREAS**, the Grayson County Board of Supervisors have determined that it is in the best interest of public health, safety, and general welfare to adopt regula