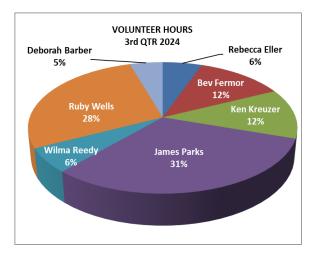

MT advanced class toward end of March at Pipers Gap.

Motion to dismiss by Doug, seconded by Ralph, meeting adjourned

**Next Meeting:** 

March 28<sup>th</sup>, 2024 BAYWOOD SEARCH AND RESCUE



# GRANT COMPUTER CENTER OUARTERLY PROGRESS REPORT

"Connecting our world through generosity"

3<sup>rd</sup> QUARTER – Fiscal Year 2024 (January – February - March 2024)

The computer center was open for public use for an average of 19.15 hours per week for 13 weeks. There were five (5) closings due to weather and one (1) closing for a holiday.

During the quarter, the Grant Computer Center averaged 15.92 users per week and a total of 207 users for the quarter.



There were countless users who utilize our Wi-Fi. There are six (6) regular and two (2) alternate volunteers who worked 249.75 hours.



#### Since last report, the following changes and/or improvements have been accomplished:

- We are open Monday from 11:00 am to 2:00 pm and Tuesday through Thursday from 11:00 am to 5:00 pm and continue our efforts to recruit additional volunteers to expand operating hours. We continue to explore the possibly of a Friday shift from 11:00 am to 3:00 pm and/or opening the computer center during Bingo from 6:00 pm to 9:00 pm on Fridays.
- We are working with Grayson County Emergency Services for CPR and emergency care classes and possibly purchasing an Automated External Defibrillator at a reduced price for the Grange.
- We are currently referring Homebound Schooling Program students to the Gate Center as we do not have an instructor available at this time.
- The Goodwill Grange is improvi