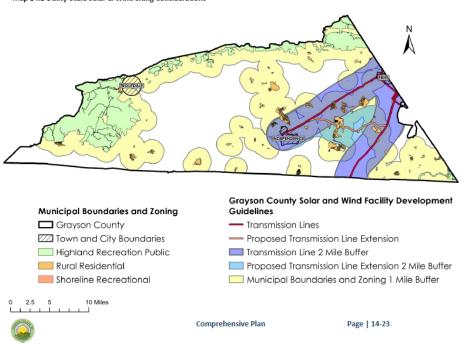

nd Cities where none could be placed (currently you can) – the blue follows the transmission lines (dark blue is current transmission lines; the teal is what Appalachian Power is currently working on) – the way the regulations work, you would have to site these as solar or wind and the closet portion of them would have to be within that area (under our existing regulations, they could be anywhere) – while the regulations do allow the uses, they allow them in ways that applies more standards and a more level of review and stricter regulations – policy present day regulation there would be a challenge to find a defeasible position to deny a lot of these projects whereas under these regulations and policies, the County would have more predictability on where they could possibly be placed.





Regulations have application requirements - (1) required to have an preapplication meeting with staff (not required to do that today); the County could subject the application for a third party review (the Berkley Group does this for (2) completeness and compliance review by Zoning some localities) Administrator, upon application submission (3) required neighborhood meeting prior to the Planning commission review (4) Comprehensive Plan review by the Planning Commission with a recommendation to the Board of Supervisors (5) special use permit review, public meeting, and recommendation vote by the Planning Commission (6) special use permit review, public meeting, and vote by the Board of Supervisors – also required to provide: project narrative, concept plan, grading plan, landscape plan, v