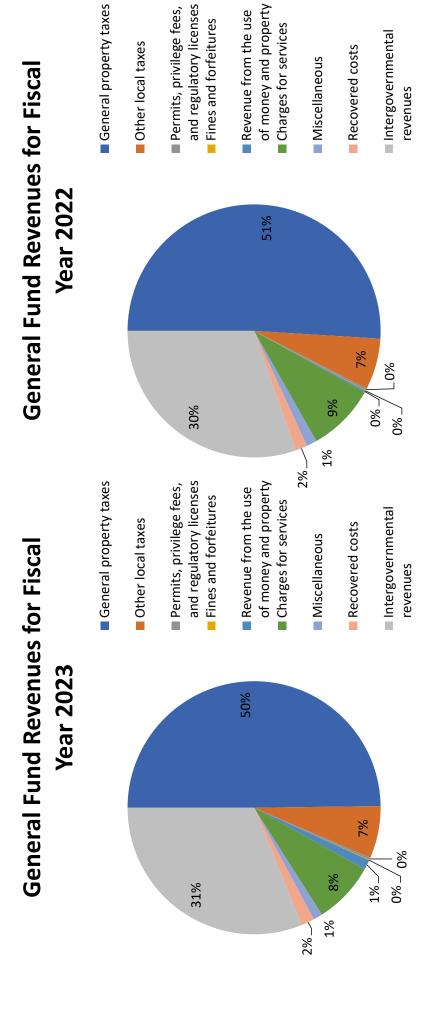

### FY2025 Revenues

| Revenue Category       | FY2025       | FY2024       | Difference |
|------------------------|--------------|--------------|------------|
|                        | Estimate     | Estimate     |            |
| General Property Taxes | \$14,746,900 | \$14.592,784 | \$154,116  |

| Other Local Taxes     | \$ 2,224,923  | \$ 2,145,407  | \$ 79,516     |
|-----------------------|---------------|---------------|---------------|
| Permits, Fees and     | \$ 83,700     | \$ 83,700     | \$ 0          |
| Licenses              |               |               |               |
| Fines & Forfeitures   | \$ 13,500     | \$ 13,500     | \$ 0          |
| Revenue from use of   | \$ 644,100    | \$ 104,000    | \$ 540,000    |
| Money & Property      |               |               |               |
| Charges for Services  | \$ 2,209,560  | \$ 2,209,560  | \$ 0          |
| Intergovernmental     | \$ 8,247,214  | \$ 7,118,109  | \$ 1,129,105  |
| Revenue               |               |               |               |
| Miscellaneous Revenue | \$ 25,200     | \$ 618,000    | (\$ 592,800)  |
| Fund Balance          | \$ 0          | \$ 1,9919,504 | (\$1,919,504) |
| Total Revenues        | \$ 28,730,497 | \$29,329,063  | (\$ 598,566)  |