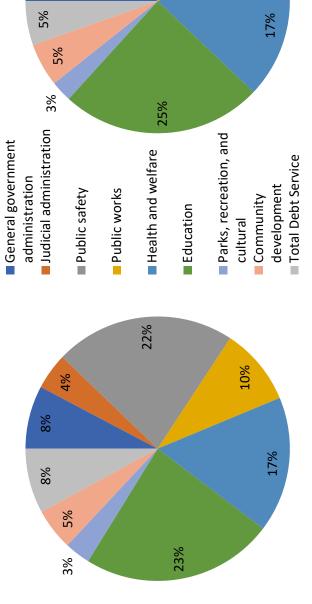

| 479,733    | 1,129,700  | 172,334    | 1,784,515  | 1,082,250  |                      |
| Debt service:<br>Principal retirement | 1.060.011  | 990.528    | 811,945    | 800.439    | 1,420,599  |                      |
| Interest and other fiscal charges     | 845,016    | 464,044    | 444,014    | 479,839    | 666,861    |                      |
| Total Debt Service                    | 1,905,027  | 1,454,572  | 1,255,959  | 1,280,278  | 2,087,460  | 2.31%                |
| Total Expenditures                    | 21,823,199 | 21,827,512 | 24,357,690 | 25,462,004 | 27,420,240 | 5.87%                |









### **Expenditures for Fiscal Year 2023 General Fund Operating & Debt**





■ Public safety

2%

%6

- Public works
- Health and welfare

21%

- Education
- Total Debt Service





10%



## REVIEW OF COUNTY RESERVES

Compounded

|                                                                                         | 2019