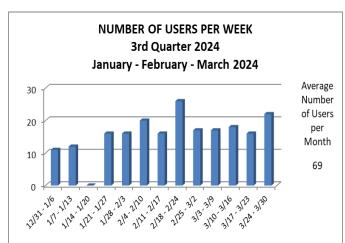

n hole gasket in the amount of \$400. Motion by Doug, seconded by Jamie.

IVRS has dumpster if any agency needs to use.

Jason Busick – EMT advanced class toward end of March at Pipers Gap.

Motion to dismiss by Doug, seconded by Ralph, meeting adjourned

**Next Meeting:** 

March 28<sup>th</sup>, 2024 BAYWOOD SEARCH AND RESCUE



# GRANT COMPUTER CENTER OUARTERLY PROGRESS REPORT

"Connecting our world through generosity"

3<sup>rd</sup> QUARTER – Fiscal Year 2024 (January – February - March 2024)

The computer center was open for public use for an average of 19.15 hours per week for 13 weeks. There were five (5) closings due to weather and one (1) closing for a holiday.

During the quarter, the Grant Computer Center averaged 15.92 users per week and a total of 207 users for the quarter.



There were countless users who utilize our Wi-Fi. There are six (6) regular and two (2) alternate volunteers who worked 249.75 hours.



#### Since last report, the following changes and/or improvements have been accomplished:

- We are open Monday from 11:00 am to 2:00 pm and Tuesday through Thursday from 11:00 am to 5:00 pm and continue our efforts to recruit additional volunteers to expand operating hours. We continue to explore the possibly of a Friday shift from 11:00 am to 3:00 pm and/or opening the computer center during Bingo from 6:00 pm to 9:00 pm on Fridays.
- We are working with Grayson County Emergency Services for CPR and emergency care classes and possibly purchasing an Automated External Defibrillator at a reduced price for the Grange.
- We are currently referring Homebou