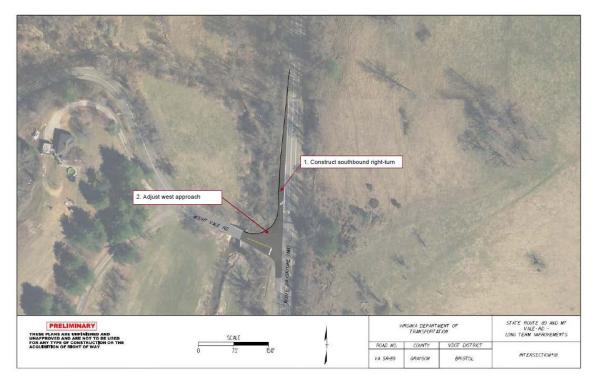

# BOARD OF SUPERVISORS - REGULAR MEETING AGENDA – GRAYSON COUNTY COURTHOUSE; INDEPENDENCE, VA THURSDAY, NOVEMBER 9, 2023 – 6:00 P.M.