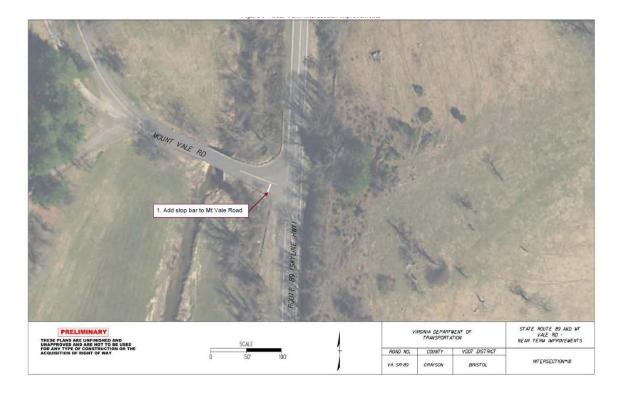

r-term improvements typically can be completed in less than three years, may be completed with VDOT state forces, and may be programmed in the SYIP. The identified near-term improvement is summarized in **Figure 5**:

1. Add a stop bar to the eastbound approach (Route 618/Mt Vale Road)

#### **Long-Term Improvements**

Long-term improvements are the most expensive concepts, requiring extensive design, right-of-way acquisition, utility relocation, and construction. Long-term concepts often require further study and typically fall outside of the SYIP timeframe. This project is not proposing any long-term improvements. The identified long-term improvements are summarized in **Figure 6** and include the following:

- 1. Construct a southbound right-turn lane
- 2. Adjust west approach grading





#### **Crash Modification Factors**

A crash modification factor (CMF) is used to compute the expected number of crashes after implementing a countermeasure on a road or intersection. The CMFs associated with the proposed improvements are provided in Table 3.

Table 3. Proposed Improvement CMF Values

| Improvement                                                                          | Term | Applicable<br>Crash Type | Applicable Crash<br>Severity Type | CMF<br>Value |
|--------------------------------------------------------------------------------------|------|--------------------------|-----------------------------------|--------------|
| Change Number of Approaches with Right-Turn<br>Lanes from 0 Approaches to 1 Approach | Long | All                      | All