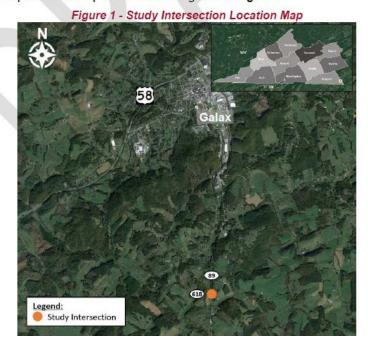

hile maintaining acceptable traffic operations. This memorandum summarizes the study process, findings, and recommended improvements for Location #18: Route 89 (Skyline Highway) and Route 618 (Mt Vale Road).

## Study Intersection

The study intersection is a three-legged, unsignalized intersection. Route 89 (Skyline Highway) is a two-lane undivided facility functionally classified as a minor arterial. Route 618 (Mt Vale Road) is a two-lane undivided facility functionally classified as a minor collector. The average daily traffic along Route 89 (Skyline Highway) is 4,800 vehicles per day and 630 vehicles per day on Route 618 (Mt Vale Road). The posted speed limit for Route 89 (Skyline Highway) is 45 mph. The study intersection is depicted on a map of the surrounding area in **Figure 1**.



#### **Existing Conditions Analysis**

#### **Traffic Data Collection and Existing Traffic Volumes**

Turning movement counts (TMCs) were collected at the study intersection on Wednesday, February 01, 2023 from 7:00 AM to 10:00 AM and 3:00 PM to 6:00 PM. The AM and PM peak hours were calculated to be 7:00 AM to 8:00 AM and 4:30 PM to 5:30 PM, respectively. AM and PM peak hour traffic volumes are summarized in **Figure 2**. Heavy vehicles were less than 1% of collected traffic volumes. No pedestrians traversed the intersection during the peak hours.



#### **Existing Safety Analysis**

Crash data were obtained from VDOT for five years between January 1, 2017 and December 31, 2021. Crashes within approximately 250 feet of each study intersection were considered intersection-related crashe