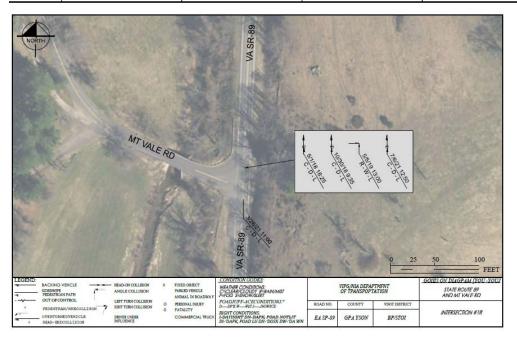

# BOARD OF SUPERVISORS - REGULAR MEETING AGENDA – GRAYSON COUNTY COURTHOUSE; INDEPENDENCE, VA THURSDAY, NOVEMBER 9, 2023 – 6:00 P.M.