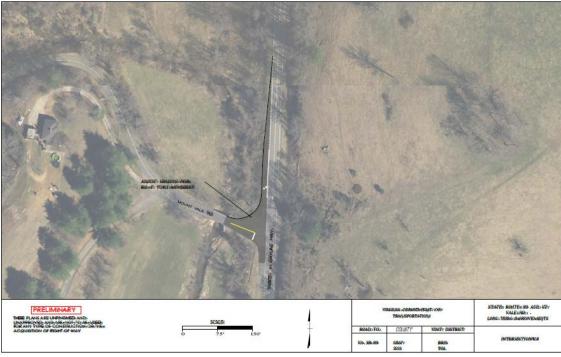

# BOARD OF SUPERVISORS - REGULAR MEETING AGENDA – GRAYSON COUNTY COURTHOUSE; INDEPENDENCE, VA THURSDAY, NOVEMBER 9, 2023 – 6:00 P.M.