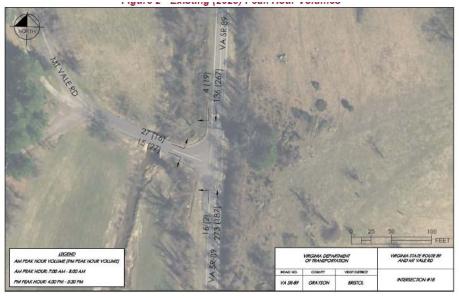

e Highway) is 4,800 vehicles per day and 630 vehicles per day on Route 618 (Mt Vale Road). The posted speed limit for Route 89 (Skyline Highway) is 45 mph. The study intersection is depicted on a map of the surrounding area in **Figure 1**.



#### **Existing Conditions Analysis**

#### **Traffic Data Collection and Existing Traffic Volumes**

Turning movement counts (TMCs) were collected at the study intersection on Wednesday, February 01, 2023 from 7:00 AM to 10:00 AM and 3:00 PM to 6:00 PM. The AM and PM peak hours were calculated to be 7:00 AM to 8:00 AM and 4:30 PM to 5:30 PM, respectively. AM and PM peak hour traffic volumes are summarized in **Figure 2**. Heavy vehicles were less than 1% of collected traffic volumes. No pedestrians traversed the intersection during the peak hours.



#### **Existing Safety Analysis**

Crash data were obtained from VDOT for five years between January 1, 2017 and December 31, 2021. Crashes within approximately 250 feet of each study intersection were considered intersection-related crashes and were included in the safety analysis. The analysis included crashes by type and severity, the latter of which are presented as values on the KABCO scale. **Table 1** contains the definitions for each letter on the KABCO scale.

Five crashes occurred between 2017 and 2021 at the intersection of Route 89 (Skyline Highway) and Route 618 (Mt Vale Road). Four of the crashes were rear end crashes and one crash was an angle crash. All five crashes were injury crashes and 2 of them were speed related. These crashes are summarized in **Figure 3**.

|