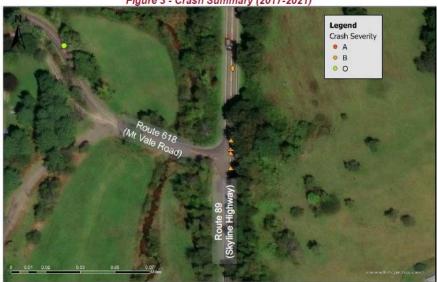

es not report any change in normal function, but the crash resulted in damage of at least \$1,500 to the motor vehicle or other property. The threshold for a property-damage-only crash changed from \$1,000 to \$1,500 in July 2008. |  |  |  |  |  |
| Source | Source: VDOT Crash Data Analysis Manual Version 1.0   |                                                                                                                                                                                                                                                                                                                                                                                                                                              |  |  |  |  |  |

Figure 3 - Crash Summary (2017-2021)



Table 2. Intersection Crash Summary

|         |    |     | Severit | у  |    | Light Condition | Time       |            |       |
|---------|----|-----|---------|----|----|-----------------|------------|------------|-------|
| Year    | к  | Α   | В       | С  | 0  | Daylight        | AM<br>Peak | PM<br>Peak | Other |
| 2017    | 0  | 0   | 0       | 0  | 0  | 0               | 0          | 0          | 0     |
| 2018    | 0  | 1   | 1       | 0  | 0  | 2               | 1          | 1          | 0     |
| 2019    | 0  | 0   | 1       | 0  | 0  | 1               | 0          | 0          | 1     |
| 2020    | 0  | 0   | 0       | 0  | 0  | 0               | 0          | 0          | 0     |
| 2021    | 0  | 0   | 2       | 0  | 0  | 2               | 0          | 0          | 2     |
|