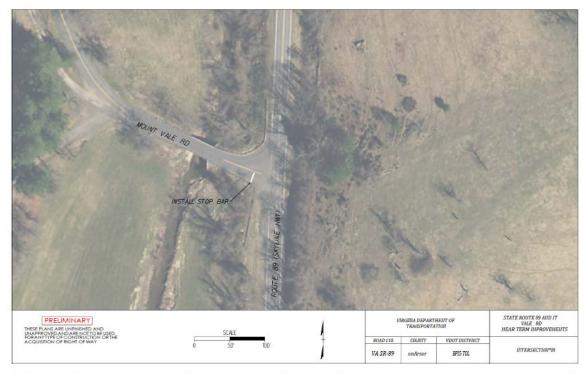

# BOARD OF SUPERVISORS - REGULAR MEETING AGENDA – GRAYSON COUNTY COURTHOUSE; INDEPENDENCE, VA THURSDAY, NOVEMBER 9, 2023 – 6:00 P.M.