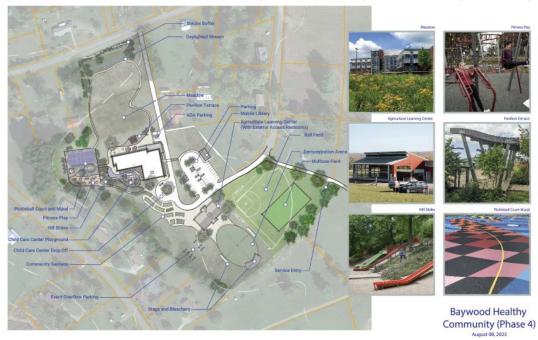

|          |              |           | \$50,000        |
| Planting                                                  |          |              |           | \$3,000         |
| Site Amenities (Bleachers, Furnishings, Fencing, Signage) |          |              |           | \$150,000       |
|                                                           |          |              |           |                 |
| A&E Fee @ 8%                                              |          |              |           | \$142,560.00    |
| Contingency @ 15%                                         |          |              |           | \$267,300.00    |
| Total Construction Estimate - Phase 1                     |          |              | Total     | \$2,191,860.00  |



# Phase 4

| 1 11450 4                                                  |   |         |              |           |              |
|------------------------------------------------------------|---|---------|--------------|-----------|--------------|
|                                                            |   |         |              |           |              |
|                                                            | Q | uantity | Unit Measure | Unit Cost | Unit Tota    |
|                                                            |   |         |              |           |              |
| Mobilization and Control of Work                           |   |         |              |           | \$15,000     |
|                                                            |   |