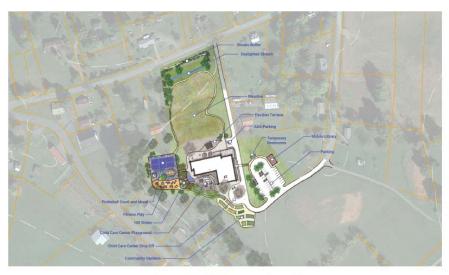

nting                                                   |                |         |              |           | \$2,000        |
| Site Amenities (Playground, Pergola, Furnishings, Signage) |                |         |              |           | \$200,000      |
| 1 - 10 - 11 - 10 - 11 - 11 - 11 - 11 -                     |                |         |              |           | ,              |
| A&E Fee @ 8%                                               |                |         |              |           | \$344,480.00   |
| Contingency @ 15%                                          |                |         |              |           | \$645,900.00   |
| Total Construction Estimate - Phase 1                      |                |         |              | Total     | \$5,296,380.00 |



Baywood Healthy Community (Phase 2)

August 09, 202

| Phase 2                                                                   |          |              |           |             |
|---------------------------------------------------------------------------|----------|--------------|-----------|-------------|
|                                                                           | Quantity | Unit Measure | Unit Cost | Unit Tot    |
|                                                                           |          |              |           |             |
| Mobilization and Control of Work                                          |          |              |           | \$15,00     |
| Demolition and Site Prep                                                  |          |