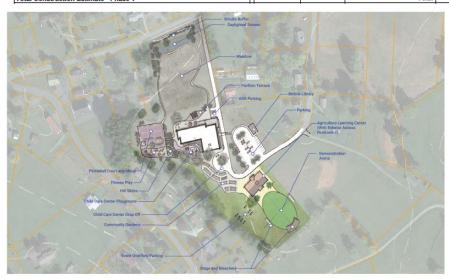

| \$000,000   |
| Planting                                                                  |          |              |           | \$45,00     |
| Site Amenities (Fitness Play, Pickleball, Hill Slides, Community Gardens) |          |              |           | \$200,00    |
|                                                                           |          |              |           |             |
| A&E Fee @ 8%                                                              |          |              |           | \$54,320.0  |
| Contingency @ 15%                                                         |          |              |           | \$101,850.0 |
| Total Construction Estimate - Phase 1                                     |          |              | Total     | \$835,170.0 |



Baywood Healthy Community (Phase 3)

August 09, 2023

| Phase 3                                                   |          |              |           |                 |
|-----------------------------------------------------------|----------|--------------|-----------|-----------------|
|                                                           | Quantity | Unit Measure | Unit Cost | Unit Total      |
| Mobilization and Control of Work                          |          | -            |           | \$15,000        |
| monitorial desired of Fron                                |          |              |           | <b>\$10,000</b> |
| Demolition and Site Prep                                  |          |              |           | \$3,000         |
| Erosion and Sediment Control