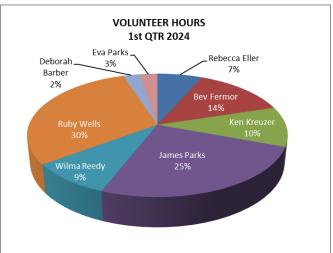

st 19th

Horse Show in Fries Sept. 23<sup>rd</sup>

Motion to adjourn by Doug, Jason seconded, Motion carried

**NEXT MEETING:** September 28<sup>th</sup> at GALAX FIRE



# GRANT COMPUTER CENTER QUARTERLY PROGRESS REPORT

"Connecting our world through generosity"

1st QUARTER – Fiscal Year 2024 (July – August - September 2023)

The computer center was open for public use for an average of 17.43 hours per week for 14 weeks. There were three (3) closings for holidays, eight (8) for paving, and fourteen (14) due to pandemic staffing shortage.

During the quarter, the Grant Computer Center averaged 17.36 users per week and a total of 243 users for the quarter. There were countless users who utilize our Wi-Fi. There are six (6) regular and two (2) alternate volunteers who worked 246 hours.





#### Since last report, the following changes and/or improvements have been accomplished:

- We are open Monday from 11:00 am to 2:00 pm and Tuesday through Thursday from 11:00 am to 5:00 pm and continue our efforts to recruit additional volunteers to expand operating hours.
- We are working with the Homebound schooling program and currently have one student who utilizes this service.
- The Goodwill Grange is improving its emergency preparedness plan in light of past events. We are in the process of formulating a quick reference manual to provide instruction for different types of situations such as tornados, victims of abuse, gun violence/threat, homelessness, etc. We will continue to provide emergency shelter and water and obtain assistance or take other measures, as appropriate, as di