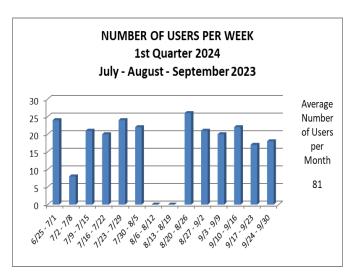

gust 19th

Horse Show in Fries Sept. 23<sup>rd</sup>

Motion to adjourn by Doug, Jason seconded, Motion carried

**NEXT MEETING:** September 28<sup>th</sup> at GALAX FIRE



# GRANT COMPUTER CENTER QUARTERLY PROGRESS REPORT

"Connecting our world through generosity"

1st QUARTER – Fiscal Year 2024 (July – August - September 2023)

The computer center was open for public use for an average of 17.43 hours per week for 14 weeks. There were three (3) closings for holidays, eight (8) for paving, and fourteen (14) due to pandemic staffing shortage.

During the quarter, the Grant Computer Center averaged 17.36 users per week and a total of 243 users for the quarter. There were countless users who utilize our Wi-Fi. There are six (6) regular and two (2) alternate volunteers who worked 246 hours.





#### Since last report, the following changes and/or improvements have been accomplished:

- We are open Monday from 11:00 am to 2:00 pm and Tuesday through Thursday from 11:00 am to 5:00 pm and continue our efforts to recruit additional volunteers to expand operating hours.
- We are working with the Homebound schooling program and currently have one student who utilizes this service.
- The Goodwill Grange is improving its emergency preparedness plan in light of past events. We are in the process of formulating a quick reference manual to provide instruction for different types of situations such as tornados, victims of abuse, gun violence/threat, homelessness, etc. We will continue to provide emergency shelter and water and obtain assistance or take other measures, as appropriate, as