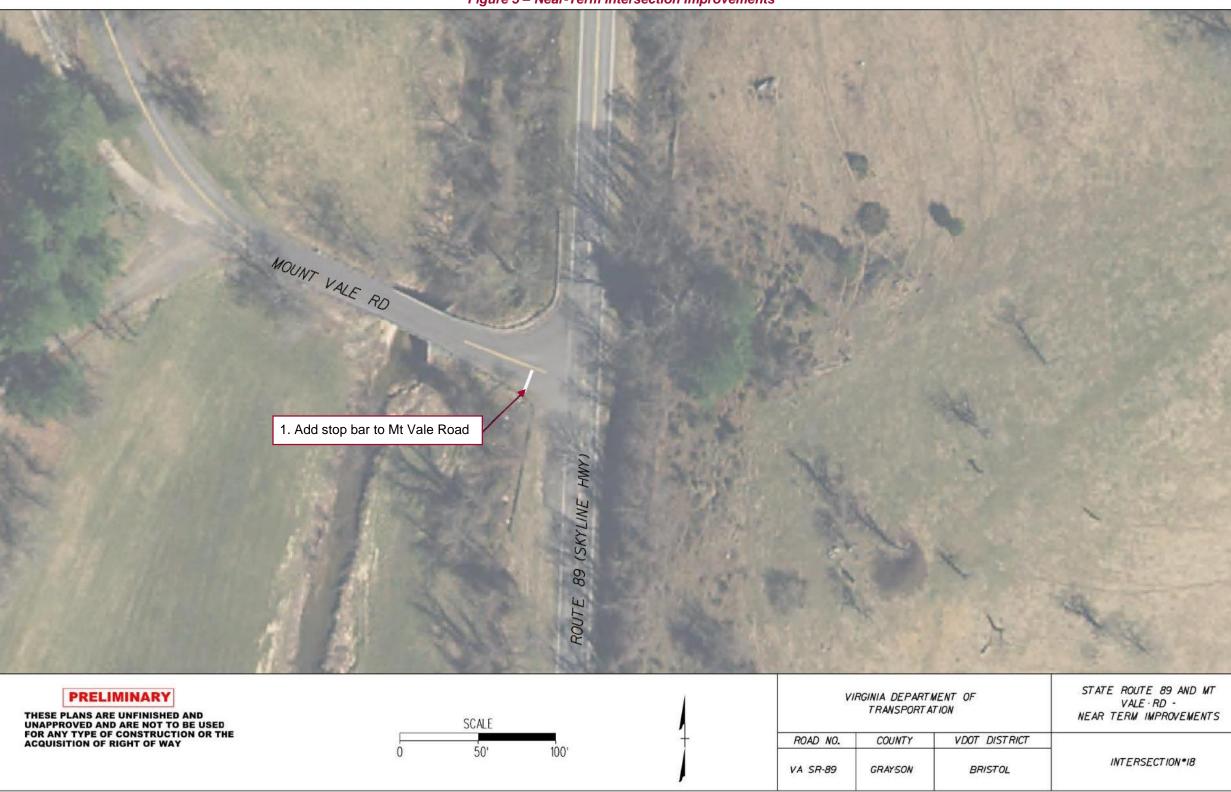

s typically can be completed in less than three years, may be completed with VDOT state forces, and may be programmed in the SYIP. The identified near-term improvement is summarized in **Figure 5**:

1. Add a stop bar to the eastbound approach (Route 618/Mt Vale Road)

#### **Long-Term Improvements**

Long-term improvements are the most expensive concepts, requiring extensive design, right-of-way acquisition, utility relocation, and construction. Long-term concepts often require further study and typically fall outside of the SYIP timeframe. This project is not proposing any long-term improvements. The identified long-term improvements are summarized in **Figure 6** and include the following:

- 1. Construct a southbound right-turn lane
- 2. Adjust west approach grading

## Kimley » Horn



## Kimley » Horn





#### **Crash Modification Factors**

A crash modification factor (CMF) is used to compute the expected number of crashes after implementing a countermeasure on a road or intersection. The CMFs associated with the proposed improvements are provided in **Table 3**.

Table 3. Proposed Improvement CMF Values

| Improvement                                                                       | Term | Applicable<br>Crash Type | Applicable Crash Severity Type | CMF<br>Value |
|-----------------------------------------------------------------------------------|------|--------------------------|--------------------------------|--------------|
| Change Number of Approaches with Right-Turn Lanes from 0 Approaches to 1 Approach | Long | All                      | All