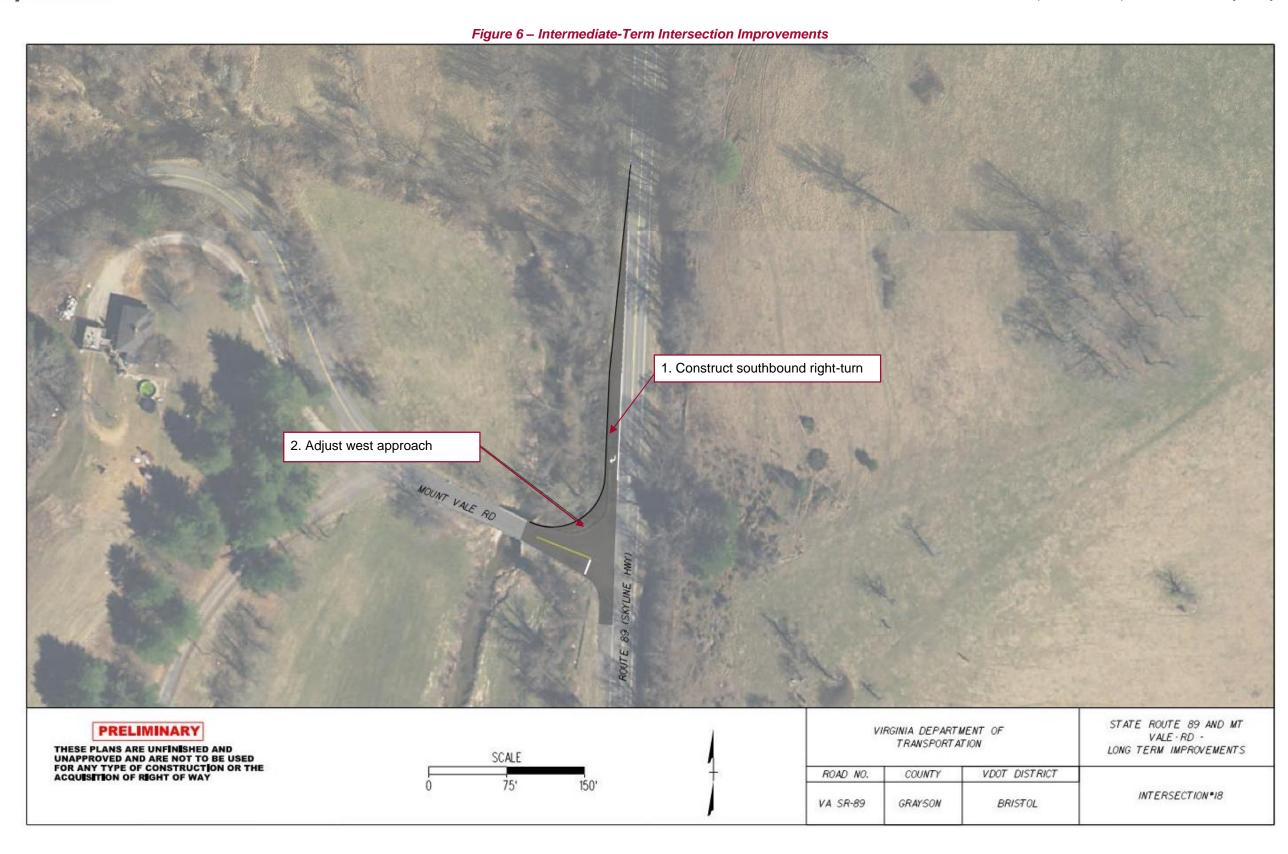

ompleted in less than three years, may be completed with VDOT state forces, and may be programmed in the SYIP. The identified near-term improvement is summarized in **Figure 5**:

1. Add a stop bar to the eastbound approach (Route 618/Mt Vale Road)

#### **Long-Term Improvements**

Long-term improvements are the most expensive concepts, requiring extensive design, right-of-way acquisition, utility relocation, and construction. Long-term concepts often require further study and typically fall outside of the SYIP timeframe. This project is not proposing any long-term improvements. The identified long-term improvements are summarized in **Figure 6** and include the following:

- 1. Construct a southbound right-turn lane
- 2. Adjust west approach grading

## Kimley » Horn



## Kimley » Horn





#### **Crash Modification Factors**

A crash modification factor (CMF) is used to compute the expected number of crashes after implementing a countermeasure on a road or intersection. The CMFs associated with the proposed improvements are provided in **Table 3**.

Table 3. Proposed Improvement CMF Values

| Improvement                                                                       | Term | Applicable<br>Crash Type | Applicable Crash Severity Type | CMF<br>Value |
|-----------------------------------------------------------------------------------|------|--------------------------|--------------------------------|--------------|
| Change Number of Approaches with Right-Turn Lanes from 0 Approaches to 1 Approach | Long | All                      | All                            |